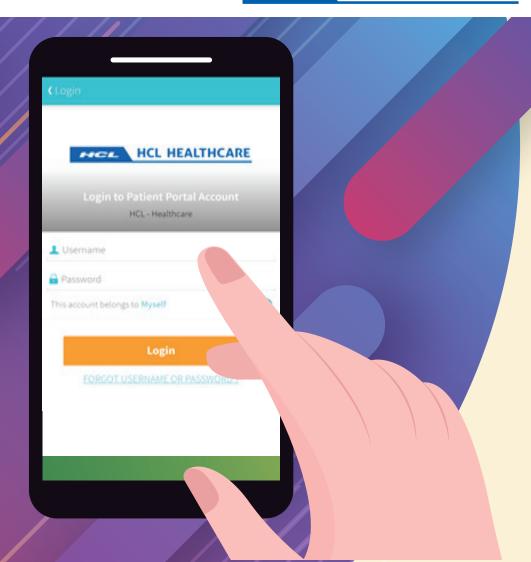

# **How to Login?**

- Use your HCL Healthcare customer portal user id and Password to login
- You can reset/recover it with the given link "FORGOT USERNAME OR PASSWORD" under Login option (There can be a lag of 2 to 5 mins in getting an OTP through email/ SMS)
- If you have never logged in on customer portal, please contact helpline number i.e., **1800-103-7070** to get quick help for your user id & password.
- Once you login, set a 4-digit pin for easy access to Health Information